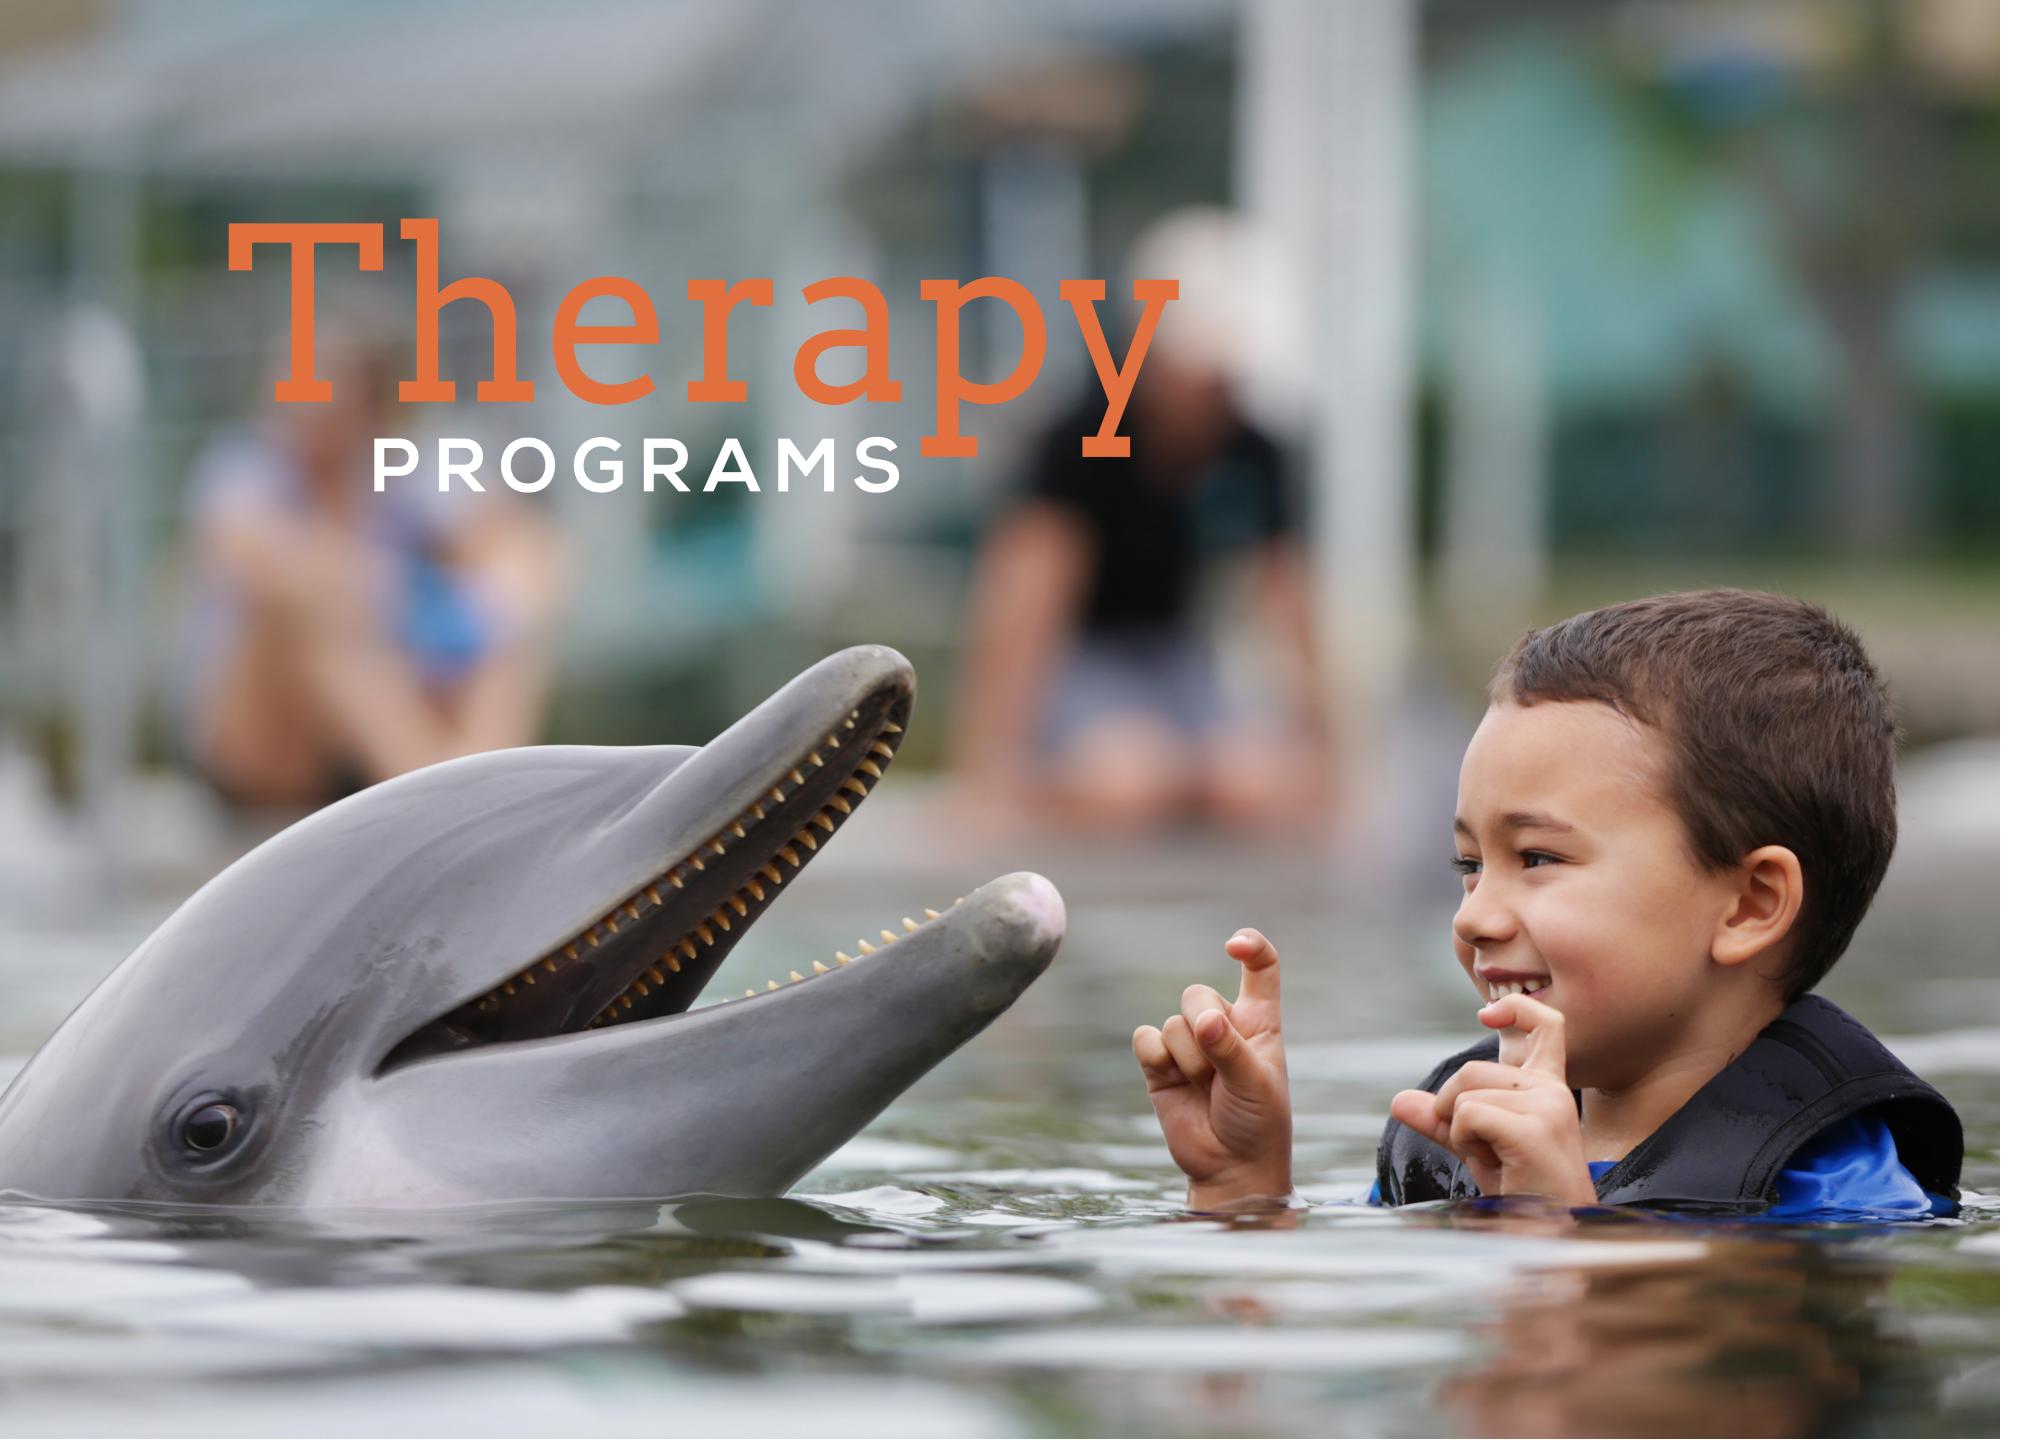

# Five-Day Program

This family-oriented program is designed to provide therapeutic intervention to children (3+ yrs old) and adults with disabilities, illnesses, and unique challenges. This dual component program consists of time in one of our individual classrooms and time in the water with our dolphin family. The therapy team reviews each application thoroughly to customize the program to meet the specific needs and strengths of the participant. The relationship developed throughout the five days with the dolphins may foster growth in areas such as self-esteem, attention, trust of others, and motivation to continue attempting new tasks. Families are typically at the facility two hours per day. The program is offered year-round; however, please take into account that the water temperatures vary throughout the year. Assistive equipment provided when needed.

#### **In-Water Sessions**

- Four individualized sessions
- 5th day consists of a family shallow-water experience
- Participant interactions one-on-one with the dolphins and staff
- Sessions last 20 minutes
- Sessions are based on utilizing traditional therapy methods paired with the motivation inspired by the dolphins