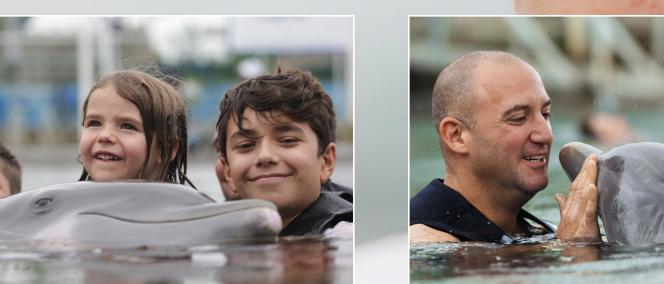

# Assisted Dolphin Interactions

This program is an opportunity to learn about IDC's facility and therapy program. Participants interact with our dolphin family with the assistance of a therapy team member. We offer a variety of options based on interest. Guests are at IDC approximately one hour.

# **Dolphin Swim**

- \$250 per participant
- 20 minute session
- Application required

#### **Shallow Water**

- \$180 per participant
- 10-15 minute shallow-water interaction
- Private platform
- \$20 per lagoon-side observer