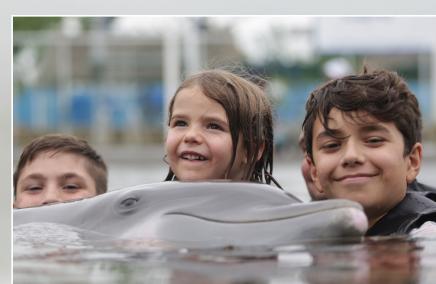

# **Assisted Dolphin Interactions**

These programs are designed for small groups (typically twelve participants) and vary based on the participants and their goals. Combining therapeutic goals with a sense of joy is what we strive for. Bringing a group together in a fun and unique setting can often increase socialization and self-confidence. The therapy team will provide assistance when needed.

Group programs are traditionally scheduled on Fridays but exceptions do occur.