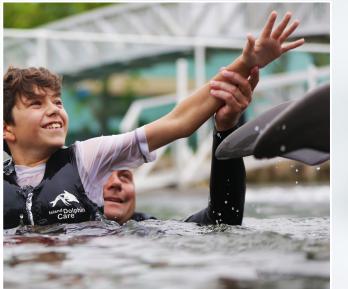

# Assisted Dolphin Interactions

This program is an opportunity to learn about IDC's facility and therapy program. Participants interact with our dolphin family with the assistance of a therapy team member. We offer a variety of options based on interest. Guests are at IDC approximately one hour.

# **Dolphin Swim**

- \$250 per participant
- 20 minute session
- Application required