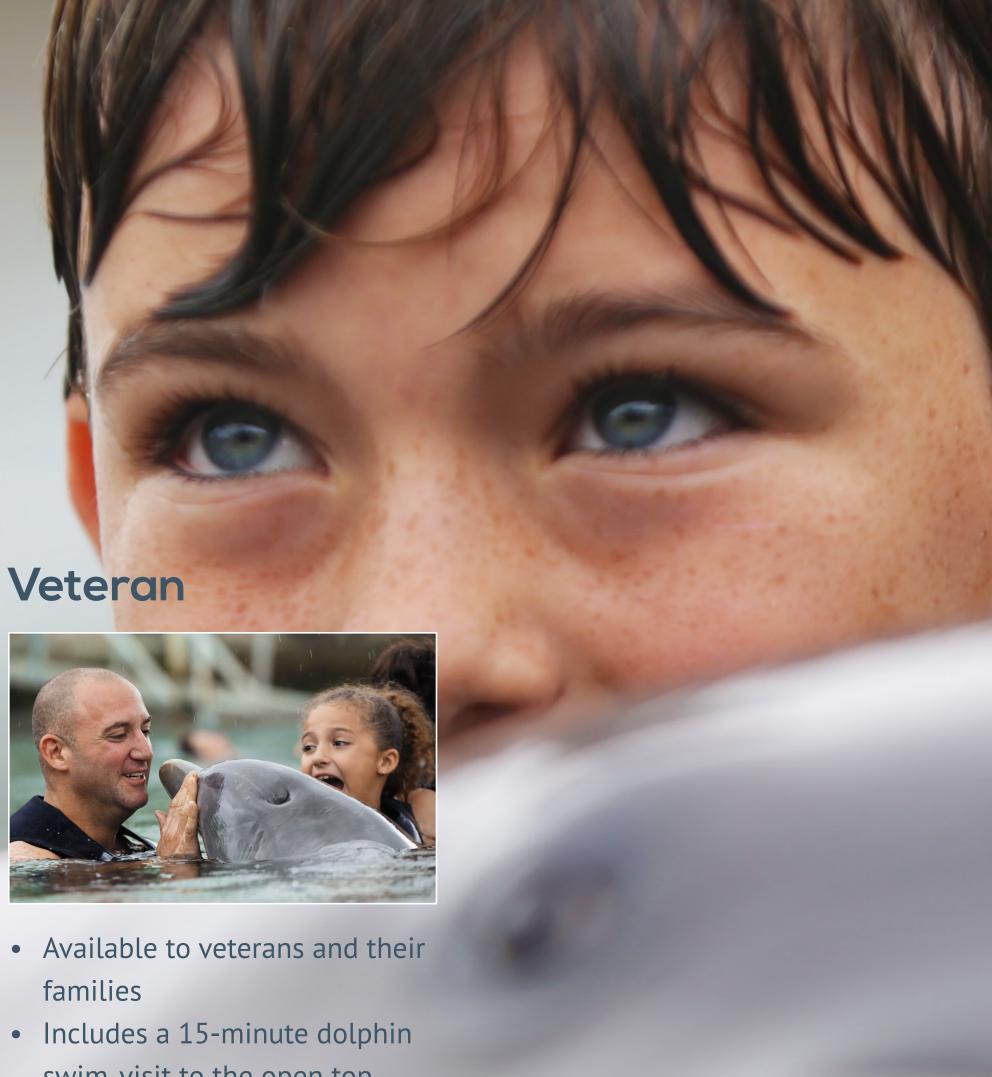

#### **Assisted Dolphin Interactions**

Dolphin Swim • Dock Interaction
Shallow Water • Veteran